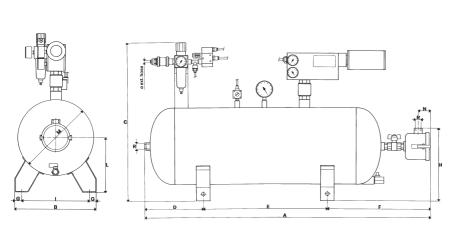

vacuum switch, is fully automatic.

The small Venturi pumpsets are suitable for equipping small stationary or mobile operating units which require vacuum, such as:

- Trolleys with cups for fixing and moving glasses and crystals.
- Stirrup systems with vacuum for the ski. maintenance, to drill or pantograph marbles, to polish pewter, copper or silver objects etc.
- Tackles with cups for lifting television sets, various electrical household appliances, to fix glasses into window and door frames, to feed plates into presses etc.

The small Venturi pumpsets do not require electric current, but just compressed air at a pressure of  $4 \div 6$  bar; because of this feature, their use is recommended in hazardous environments where an ignition source would be dangerous.

### [Venturi pumpsets]



| Aut     | Tank   | Generator | Α    | B   | C   | D     | Ε   | F       | G        | Η      | Ι   | L   | М   | Ν  | R     | Hose  |
|---------|--------|-----------|------|-----|-----|-------|-----|---------|----------|--------|-----|-----|-----|----|-------|-------|
| Art.    | Litres | Mod.      |      |     |     |       |     |         |          |        |     |     | Ø   |    | Ø     | ext.ø |
| DOD 25  | 25     | PVP 25MD  | 700  | 070 | FEO | 200   | 250 | 220     | 20       | 00E    | 010 | 105 | 040 | 40 | 1/2"  |       |
| DOP 25  | 25     | PVP 35MD  | 780  | 270 | 550 | 200   | 250 | 330     | 30       | 225    | 210 | 100 | 240 | 40 | 1/2   | 8     |
|         | 50     | PVP 50MD  |      |     |     |       |     |         |          |        |     |     |     |    |