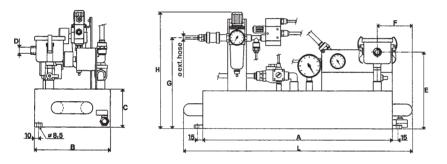

vacuum generators and their operating principle with straight flow allow to suck and transfer products of different kind, without interferences.

Actually, vacuum jets are suitable for transferring powders, granulated products, sawdust, corn, metal chips, liquid or dry foodstuffs, etc.; or for extracting fumes, refrigerating fogs, water or oil condensates, etc.

The absence of moving parts allows continuous use without heat development.

As no electric current is required, they can also be used in hazardous environments where an ignition source would be dangerous.

They are entirely manufactured in anodized anticorodal aluminium.

Due to their features, a good filtration of the feeding compressed air is sufficient, in order to avoid any kind of maintenance.



# [Small Venturi pumpsets]



| Art.   | Tank<br>Litres | Generator<br>Mod. | A    | В   | C   | D<br>Ø | E   | F   | G   | H   | L    | Hose<br>ext. Ø |
|--------|----------------|-------------------|------|-----|-----|--------|-----|-----|-----|-----|------|----------------|
| DOP 06 | 6              | PVP 12M           | 500  | 200 | 60  | 3/8"   | 150 | 95  | 180 | 250 | 620  | 8              |
|        | 6              | PVP 25M           | 500  | 200 | 60  | 3/8"   | 150 | 95  | 180 | 250 | 620  | 8              |
| DOP 10 | 10             | PVP 12M           | 500  | 200 | 100 | 3/8"   | 210 | 95  | 240 | 310 | 620  | 8              |
|        | 10             | PVP 25M           | 500  | 200 | 100 | 3/8"   | 210 | 95  | 240 | 310 | 620  | 8              |
| DOP 20 | 20             | PVP 25MD          | 1000 |