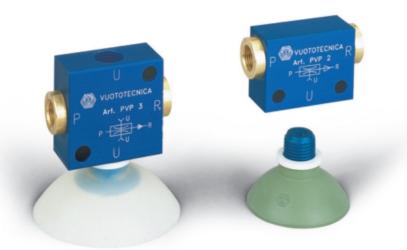

n at 5 bar | NI/s     | 0.6     |
| Working temperature      | °C       | -20/+80 |
| Weight                   | Kg       | 0.044   |
|                          |          | 1       |

This new range of vacuum generator operates using the Venturi principle.

The feature that distinguishes these from the standard models, are the ports for connection to the supply air and vacuum. These are on the same axis whilst the exhaust port is perpendicular on the body of the unit.

This design offers the advantages of small dimensions, ease of assembly and simple maintenance.

They are equipped with a stainless steel mesh vacuum filter and with a special microfibre silencer on the exhaust, which makes them particularly quiet in operation.

They can be assembled directly on the cup support or holder.



#### [Vacuum generators PVP2 and PVP3]

With particularly small dimensions, in relation to their performance, these vacuum generators operate using the Venturi principle.

When feeding the generator with compressed air in port P, a depression is produced at connection U and at point R the feeding air with the sucked air is released.

By interrupting to feed P, the vacuum effect in U stops.

The described vacuum generators are generally used for moving by means of cups non-porous objects or on equipment where the capacity and the vacuum degree requirements are very low.

G



Art. PVP2

| Art.                     |          | PVP 2   | PVP 3   |  |
|--------------------------|----------|---------|---------|--|
| Vacuum air flow          | cum/h    | 2       | 3       |  |
| Maximum vacuum