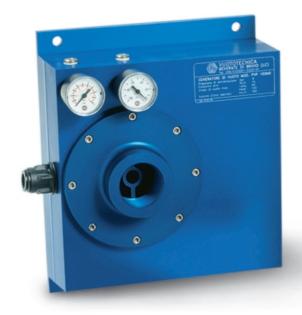

compounds, and they are all equipped, currently, with a silencer on the air outlet.

| Art.                 |          | PVP 60MD    | PVP 75MD    |  |  |
|----------------------|----------|-------------|-------------|--|--|
| Supply pressure      | bar (g)  | 4 5 6       | 4 5 6       |  |  |
| Maximum vacuum level | -KPa     | 67 85 90    | 67 85 90    |  |  |
| Final pressure       | mbar (a) | 330 150 100 | 330 150 100 |  |  |
| Air consumption      | NI/s     | 6.0 7.0 8.0 | 7.2 8.4 9.6 |  |  |
| Vacuum air flow      | cum/h    | 65 73 79    | 73 82 89    |  |  |
| Working temperature  | °C       | -20/+80     | -20/+80     |  |  |
| Weight               | Kg       | 2.160       | 2.180       |  |  |
|                      |          |             |             |  |  |

6,5

5

....



245

### [Modular vacuum generators PVP 150MD÷ 600MD]

The particular configuration of these new vacuum generators allowed us to reach high suction capacities with very small overall dimensions.

The ejectors used have the same features as those previously described, but they are assembled on modular frames instead of being fixed directly to the generator body.

The overlap of one or more modular frames determines the capacity of the generators.

Fed by compressed air filtered with an ideal pressure of 6 bar, they can create a 90% maximum vacuum, with suction capacities ranging from 180 to 660 cum/h, measured at the normal atmospheric pressure of 1013 mbar.

They are entirely manufactured in anodized aluminium, with lamellar valves and gaskets in special compounds. Designed with sound le