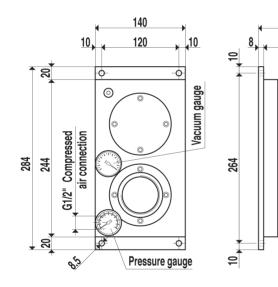

during the design of these new generators was the noise level and as such, due to the absence of moving parts, which would be subject to vibration and wear, they are very quiet in operation.

Moreover, as their working principle is by venturi, they do not emit heat and as they are constructed of light alloys their weight is very low.

A good filtration of both the compressed air supply and vacuum air intake offers an exhaust discharge free of oil vapour, water condensate or impurities into the working environment, with periodic cleaning of the filters as the only maintenance required.

N.B.: All the vacuum values shown in the table are valid at normal atmospheric pressure of 1013 mbar (a) and obtained with a constant supply pressure.



153

 $\cap$ 

19

35

Vacuum connection

8

ส

110



| Art.                 |          | PVP 250M       | PVP 300M       |  |  |  |  |
|----------------------|----------|----------------|----------------|--|--|--|--|
| Supply pressure      | bar (g)  | 4 5 6          | 4 5 6          |  |  |  |  |
| Maximum vacuum level | -KPa     | 70 85 90       | 70 85 90       |  |  |  |  |
| Final pressure       | mbar (a) | 300 150 100    | 300 150 100    |  |  |  |  |
| Air consumption      | NI/s     | 18.0 21.0 24.0 | 21.6 25.2 28.8 |  |  |  |  |
| Vacuum air flow      | cum/h    | 200 225 250    | 225 250 300    |  |  |  |  |
| Working temperature  | °C       | -20/+80        | -20/+80        |  |  |  |  |
| Weight               | Kg       | 6              | 6              |  |  |  |  |
|                      |          |                |