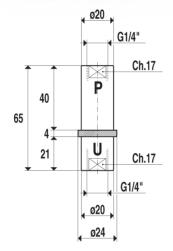

| 0.510    |
| A                        |          | 62       | 76       |
| В                        |          | 40       | 40       |
| C                        |          | 70       | 86       |
| D                        |          | 13       | 5        |
| E                        |          | 37       | 22.6     |
| F                        |          | 25       | 53.4     |
| G                        | ø        | 6.5      | 5.5      |
| H                        | ø gas    | 1/4"     | 1/2"     |
| I                        |          | 20       | 21.5     |
| L                        |          | 9        | 5        |
| M                        | ø gas    | 1/4"     | 1/4"     |
| N                        | ø gas    | 1/4"     | 3/8"     |



### [Vacuum generators in line PVP1]



| Art.                     |          | PVP 1   |
|--------------------------|----------|---------|
| Vacuum air flow          | cum/h    | 1       |
| Maximum vacuum level     | -KPa     | 87      |
| Final pressure           | mbar (a) | 130     |
| Supply pressure          | bar (g)  | 5       |
| Max supply pressure      | bar (g)  | 6       |
| Air consumption at 5 bar | NI/s     | 0.6     |
| Working temperature      | °C       | -20/+80 |
| Weight                   | Kg       | 0.044   |
|                          |          | 1       |

This new range of vacuum generator operates using the Venturi principle.

The feature that distinguishes these from the standard models, are the ports for connection to the supply air and vacuum. These are on the same axis whilst the exhaust port