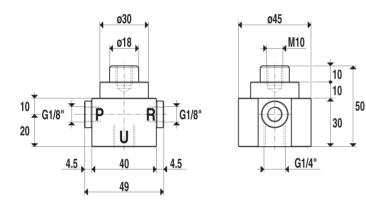

0   |  |
| A                        |          | 40      | 40      |  |
| В                        |          | 30      | 40      |  |
| C                        |          | 17      | 20      |  |
| D                        |          | 28      | 27      |  |
| E                        |          | 6       | 6.5     |  |
| F                        |          | 4.5     | 4.5     |  |
| G                        | ø gas    | 1/4"    | 1/4"    |  |
| H                        | ø gas    | 1/8"    | 1/8"    |  |
| l                        | Ø        | 5.5     | 6       |  |
| L                        |          | 6       | 6.5     |  |
| M                        |          | 10      | 20      |  |
| N                        |          | 20      | 20      |  |



#### [Vacuum generators PVP2M]



-

The vacuum generators shown on this page are based on the same Venturi principle of those previously described and offer the same performance. However they are designed in such a way as to offer the facility to directly mount the vacuum cup, which is ideal for small pick and place applications.

Being a complete vacuum pick and place assembly they can be mounted directly onto the machinery or level compensating units. These vacuum generators are suitable for machine loaders, handling of plates, glass slabs, plastic panels and other similar products.

| Art.                     |          | PVP 2M  |
|--------------------------|----------|---------|
| Vacuum air flow          | cum/h    | 2       |
| Maximum vacuum level     | -KPa     | 85      |
| Final pressure           | mbar (a)