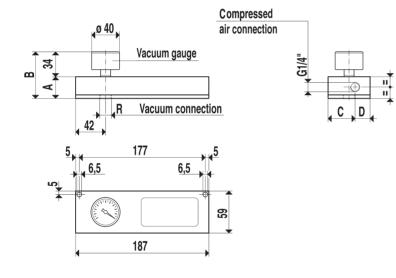

the cycle, when the required vacuum level is reached and suitable for the application.

When the working cycle has finished, the micro solenoid valve for the supply of compressed air to the generator switches off and, at the same time, the ejecting micro solenoid valve switches on for the rapid restoration of the atmospheric pressure within the application.

These units may be installed in any position.

These multi-function vacuum generators are suitable for vacuum cup gripping systems, for the handling of plates, glass, marble, ceramic, plastics, cardboard, wood etc. and in particular for use in the field of the industrial robotics, where devices with very good operating performance, but also with compact sizes and low weights, are required.



#### [Vacuum generators PVP 12M and 25M]



These vacuum generators fed by compressed air at an optimum pressure of  $4 \div 6$  bar, can produce a maximum depression of 90%, equal to a final vacuum of 100 mbar, with a suction capacity of  $12 \div 25$  cum/h at the normal atmospheric pressure. Depending on the suction capacity, they are made up of one or two sets of ejectors based on the Venturi principle.

The innovation of these generators consists in the exploitation of the kinetic energy of the feeding compressed air through several ejectors on line, properly sized, before releasing it into the atmosphere.

With the same suction capacity, this system allows a lower compressed air consumption compared to the traditional ejectors.

They are completely made in anodized aluminium.

| Art.                    |          | PVP 12M