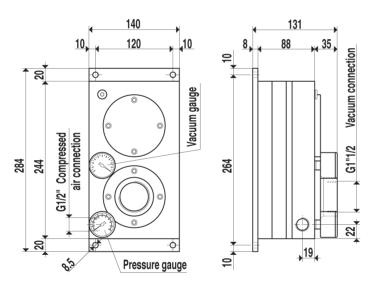

ers as the only maintenance required.



| Art.                 |          | PVP 40M     | PVP 70M     | PVP 100M    |  |  |
|----------------------|----------|-------------|-------------|-------------|--|--|
| Supply pressure      | bar (g)  | 4 5 6       | 4 5 6       | 4 5 6       |  |  |
| Maximum vacuum level | -KPa     | 65 82 90    | 65 82 90    | 65 82 90    |  |  |
| Final pressure       | mbar (a) | 350 180 100 | 350 180 100 | 350 180 100 |  |  |
| Air consumption      | NI/s     | 2.4 2.8 3.2 | 4.8 5.6 6.4 | 7.2 8.4 9.6 |  |  |
| Vacuum air flow      | cum/h    | 32 36 40    | 56 62 68    | 80 89 98    |  |  |
| Working temperature  | °C       | -20/+80     | - 20/+80    | - 20/+80    |  |  |
| Weight               | Kg       | 4.2         | 4.2         | 4.2         |  |  |





| Art.                 |          | PVP 140M      | PVP 170M       | PVP 200M       |  |  |
|----------------------|----------|---------------|----------------|----------------|--|--|
| Supply pressure      | bar (g)  | 4 5 6         | 4 5 6          | 4 5 6          |  |  |
| Maximum vacuum level | -KPa     | 70 85 90      | 70 85 90       | 70 85 90       |  |  |
| Final pressure       | mbar (a) | 300 150 100   | 300 150 100    | 300 150 100    |  |  |
| Air consumption      | NI/s     | 9.6 11.2 12.8 | 12.0 14.0 16.0 | 14.4 16.8 19.2 |  |  |
| Vacuum air flow      | cum/h    | 125 140 150   | 140 155 170    | 170 188 198    |  |  |
| Working temperature  | °C       | -20/+80       | -20/+80        | -20/+80        |  |  |
| Weight               | Kg       | 5.1           | 5.1