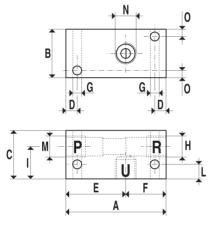

| Pa)<br>90<br>90<br><br><br><br><br><br><br><br><br>-                                                                                 |

Tables showing the quantity of evacuated air and the evacuation times of vacuum generators, at the different vacuum levels.



#### [Vacuum generators]



Vacuum generators operate using the Venturi principle.

When feeding the generator with compressed air in port P, a depression is produced at connection U and at point R the feeding air with the sucked air is released.

By interrupting to feed P, the vacuum effect in U stops.

The described vacuum generators are generally used for moving by means of cups non-porous objects or on equipment where the capacity and the vacuum degree requirements are very low.

| Art.                     |           | 15 01 10 | 15 03 10 |
|--------------------------|-----------|----------|----------|
| Vacuum air flow          | cum/h     | 2.3      | 5        |
| Maximum vacuum level     | -KPa      | 80       | 85       |
| Final pressure           | mbar (a). | 200      | 150      |
| Supply pressure