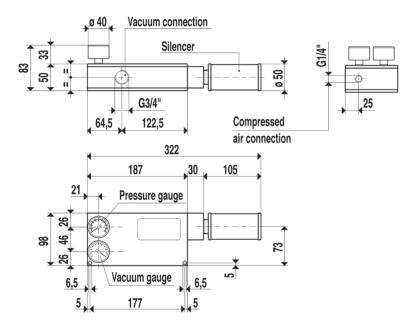

ient system. They also have the benefit of adjusting the vacuum level simply by changing the compressed air inlet pressure.

One of the particular concerns during the design of these new generators was the noise level and as such, due to the absence of moving parts, which would be subject to vibration and wear, they are very quiet in operation.

Moreover, as their working principle is by venturi, they do not emit heat and as they are constructed of light alloys their weight is very low.

A good filtration of both the compressed air supply and vacuum air intake offers an exhaust discharge free of oil vapour, water condensate or impurities into the working environment, with periodic cleaning of the filters as the only maintenance required.



### [Vacuum generators PVP 25MD, 35MD and 50MD]



| Art.                 |          | PVP 25M | ID  | PVF     | MD  | PVI | PVP 50MD |         |     |  |
|----------------------|----------|---------|-----|---------|-----|-----|----------|---------|-----|--|
| Supply pressure      | bar (g)  | 4 5     | 6   | 4       | 5   | 6   | 4        | 5       | 6   |  |
| Maximum vacuum level | -KPa     | 67 85   | 90  | 67      | 85  | 90  | 67       | 85      | 90  |  |
| Final pressure       | mbar (a) | 330 150 | 100 | 330     | 150 | 100 | 330      | 150     | 100 |  |
| Air consumption      | NI/s     | 2.4 2.8 | 3.2 | 3.6     | 4.2 | 4.8 | 4.8      | 5.6     | 6.4 |  |
| Vacuum air flow      | cum/h    | 33 37   | 40  | 41      | 46  | 50  | 46       | 51      | 56  |  |
| Working temperature  | °C       | -20/+80 | )   | -20/+80 |     |