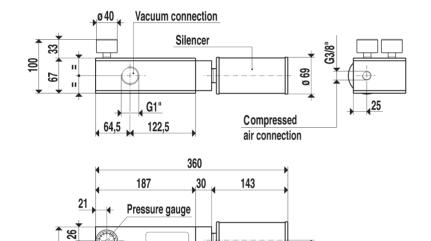

th suction capacities ranging from 33 to 56 cum/h, measured at the normal atmospheric pressure of 1013 mbar. Depending on the suction capacity, they consist of two, three or four sets of new ejectors based on the Venturi principle. The innovation of these generators consists in the exploitation of the kinetic energy of the feeding compressed air through several ejectors on line, properly sized, before releasing it into the atmosphere.

With the same suction capacity, this system allows a lower compressed air consumption compared to the traditional Venturi systems.

They are entirely manufactured in anodized aluminium, with lamellar valves and gaskets in special compounds, and they are all equipped, currently, with a silencer on the air outlet.



### [Vacuum generators PVP 60MD and 75MD]



R

<del>8</del> 8

8

6,5

5

Vacuum gauge

177

A line of ejectors of new design enabled us to develop this range of vacuum generators which have a very good ratio between the quantity of consumed air and the sucked one (volumetric efficiency) and for the possibility of the user to select the vacuum degree or the capacity depending on the pressure of the feeding air.

Fed by compressed air at an optimum pressure of  $4 \div 6$  bar, they are able to produce a maximum depression of 90%, equal to a final vacuum of 100 mbar, with suction capacities ranging from 65 to 89 cum/h, measured at the normal atmospheric pressure of 1013 mbar. Depending on the suction capacity, they consist of five or six sets of new ejectors based on the Venturi principle.

The innovation of these generators consis