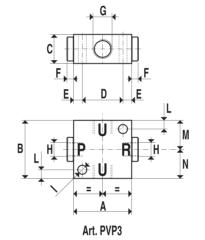

quipped with a stainless steel mesh vacuum filter and with a special microfibre silencer on the exhaust, which makes them particularly quiet in operation.

They can be assembled directly on the cup support or holder.



#### [Vacuum generators PVP2 and PVP3]

With particularly small dimensions, in relation to their performance, these vacuum generators operate using the Venturi principle.

When feeding the generator with compressed air in port P, a depression is produced at connection U and at point R the feeding air with the sucked air is released.

By interrupting to feed P, the vacuum effect in U stops.

The described vacuum generators are generally used for moving by means of cups non-porous objects or on equipment where the capacity and the vacuum degree requirements are very low.

G



Art. PVP2

| Art.                     |          | PVP 2   | PVP 3   |  |
|--------------------------|----------|---------|---------|--|
| Vacuum air flow          | cum/h    | 2       | 3       |  |
| Maximum vacuum level     | -KPa     | 85      | 85      |  |
| Final pressure           | mbar (a) | 150     | 150     |  |
| Supply pressure          | bar (g)  | 4       | 4       |  |
| Max supply pressure      | bar (g)  | 6       | 6       |  |
| Air consumption at 4 bar | NI/s     | 0.9     | 1.1     |  |
| Working temperature      | °C       | -20/+80 | -20/+80 |  |
| Weight                   | Kg       | 0.070   | 0.100   |  |
| A                        |          | 40      | 40      |  |
| В                        |          | 30      | 40      |  |
| C                        |