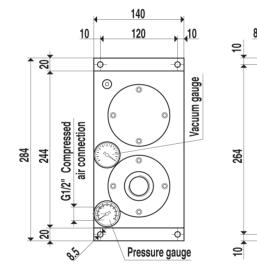

onsumption vs. vacuum airflow offering a very efficient system. They also have the benefit of adjusting the vacuum level simply by changing the compressed air inlet pressure.

One of the particular concerns during the design of these new generators was the noise level and as such, due to the absence of moving parts, which would be subject to vibration and wear, they are very quiet in operation.

Moreover, as their working principle is by venturi, they do not emit heat and as they are constructed of light alloys their weight is very low.

A good filtration of both the compressed air supply and vacuum air intake offers an exhaust discharge free of oil vapour, water condensate or impurities into the working environment, with periodic cleaning of the filters as the only maintenance required.



| Art.                 |          | PVP 40M     | PVP 70M     | PVP 100M    |  |  |
|----------------------|----------|-------------|-------------|-------------|--|--|
| Supply pressure      | bar (g)  | 4 5 6       | 4 5 6       | 4 5 6       |  |  |
| Maximum vacuum level | -KPa     | 65 82 90    | 65 82 90    | 65 82 90    |  |  |
| Final pressure       | mbar (a) | 350 180 100 | 350 180 100 | 350 180 100 |  |  |
| Air consumption      | NI/s     | 2.4 2.8 3.2 | 4.8 5.6 6.4 | 7.2 8.4 9.6 |  |  |
| Vacuum air flow      | cum/h    | 32 36 40    | 56 62 68    | 80 89 98    |  |  |
| Working temperature  | °C       | -20/+80     | - 20/+80    | - 20/+80    |  |  |
| Weight               | Kg       | 4.2         | 4.2         | 4.2         |  |  |





| Art.                 |          | P