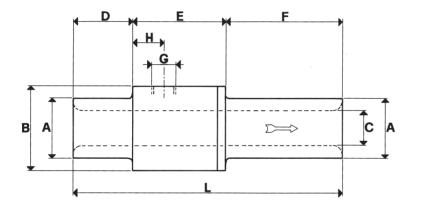

ators; however, unlike the latter ones, they can pass far bigger differences in height.

They are suitable for transferring powders, granulated products, sawdust, corn, metal chips, liquid or dry foodstuffs, etc.; for interlocking cups in the presence of powders or liquids; or for extracting fumes, refrigerating fogs, water or oil condensates, etc.

The absence of moving parts allows continuous use without heat development.

As no electric current is required, they can also be used in hazardous environments where an ignition source would be dangerous.

They are entirely manufactured in anodized anticorodal aluminium.

Due to their features, a good filtration of the feeding compressed air is sufficient, in order to avoid any kind of maintenance.



#### [Flow vacuum generators Vacuum Jet]



| Art.                        |              | CX7         | CX10         | CX13       | CX19        | CX25        | CX38        | CX50        |
|-----------------------------|--------------|-------------|--------------|------------|-------------|-------------|-------------|-------------|
| Supply pressure             | bar (g)      | 3÷6         | 3÷6          | 3÷6        | 3÷6         | 3÷6         | 3÷6         | 3÷6         |
| Maximum vacuum level        | -KPa         | 10          | 10           | 10         | 10          | 10          | 10          | 5.0         |
| Final pressure              | mbar (a)     | 900         | 900          | 900        | 900         | 900         | 900         | 950         |
| Air consumption             | NI/s         | 0.9÷1.6     | 1.5÷2.6